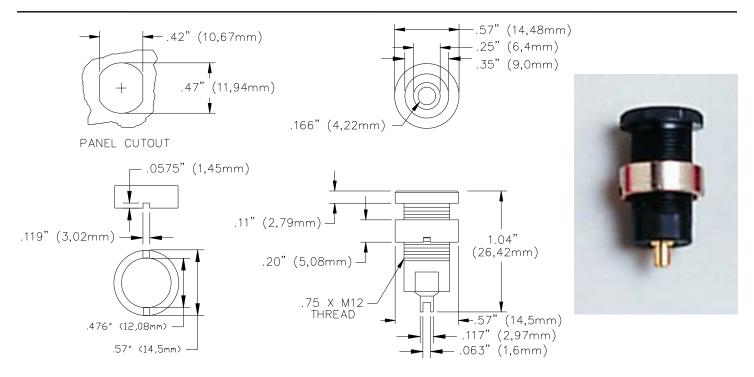

# Model 5931 Panel Mount 4mm Banana Jack For Sheathed Plugs

#### **FEATURES:**

- ✓ Banana jack mates to Pomona's models 5907A, 5908A & 5909A flexible sheathed style of DMM test leads.
- ✓ Ring threads onto the insulated body to firmly secure jack to panel.
- ✓ Banana jack is gold plated for superb electrical connection.
- ✓ Recommended Panel Thickness: .28" (7,0mm)

### **ORDERING INFORMATION:**

Model 5931-Color

**Color =:** 0 (Black), 2 (Red), 4 (Yellow), 5 (Green), 6 (Blue), 9 (White)

*Ordering Example:* 5931-2 (Red banana jack, Sold in packs of ten)

All dimensions are in inches. Tolerances (except noted):  $.xx = \pm .02$ " (,51 mm),  $.xxx = \pm .005$ " (,127 mm). All specifications are to the latest revisions. Specifications are subject to change without notice. Registered trademarks are the property of their respective companies.